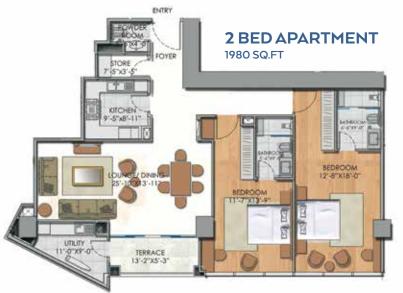

# LUXURIOUS APARTMENTS

Sumptuous and calming, each two or three-bedroom apartment simply exude class. Thoughtfully designed to maximise space. each provides expansive windows for abundant light, and takes full advantage of the unobstructed city and sea views. Experince the taste of luxury at the ready and furnished model apartment as we wellcome you to living space adorned with the finest details