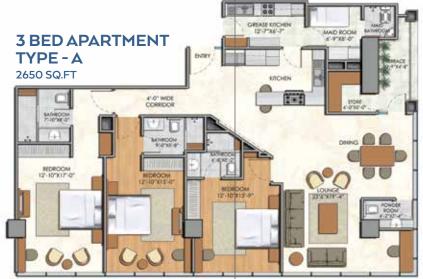

# LUXURIOUS APARTMENTS

Sumptuous and calming, each two or three-bedroom apartment simply exude class. Thoughtfully designed to maximise space. each provides expansive windows for abundant light, and takes full advantage of the unobstructed city and sea views. Experince the taste of luxury at the ready and furnished model apartment as we wellcome you to living space adorned with the finest details