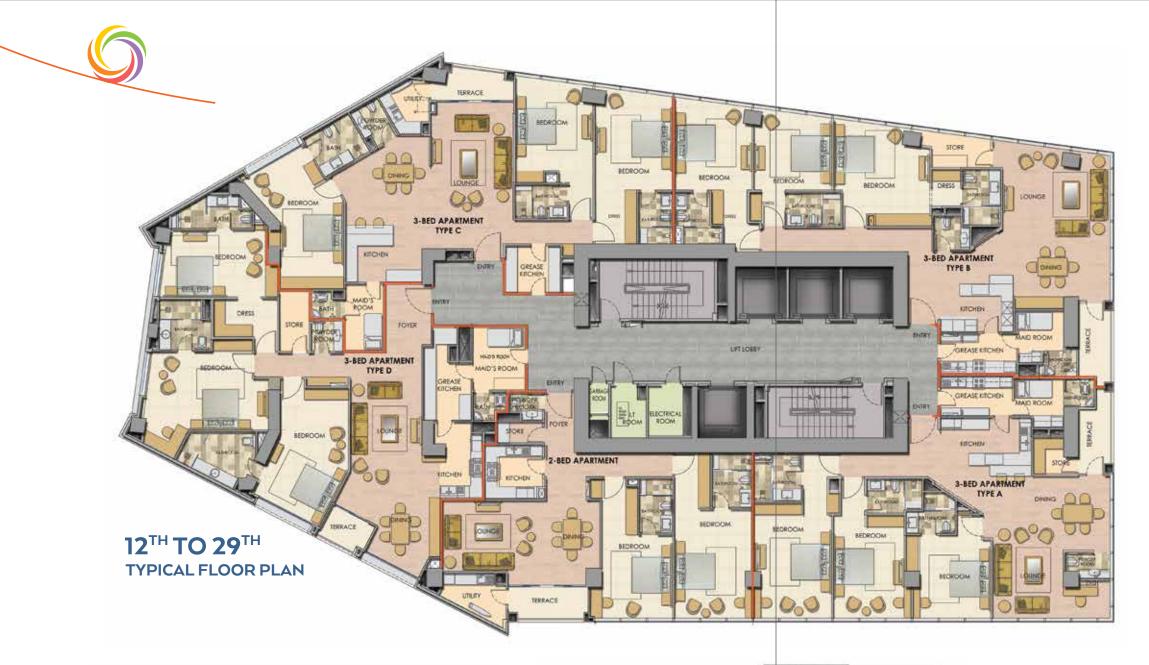

# LUXURIOUS APARTMENTS

Sumptuous and calming, each two or three-bedroom apartment simply exude class. Thoughtfully designed to maximise space. each provides expansive windows for abundant light, and takes full advantage of the unobstructed city and sea views. Experince the taste of luxury at the ready and furnished model apartment as we wellcome you to living space adorned with the finest details