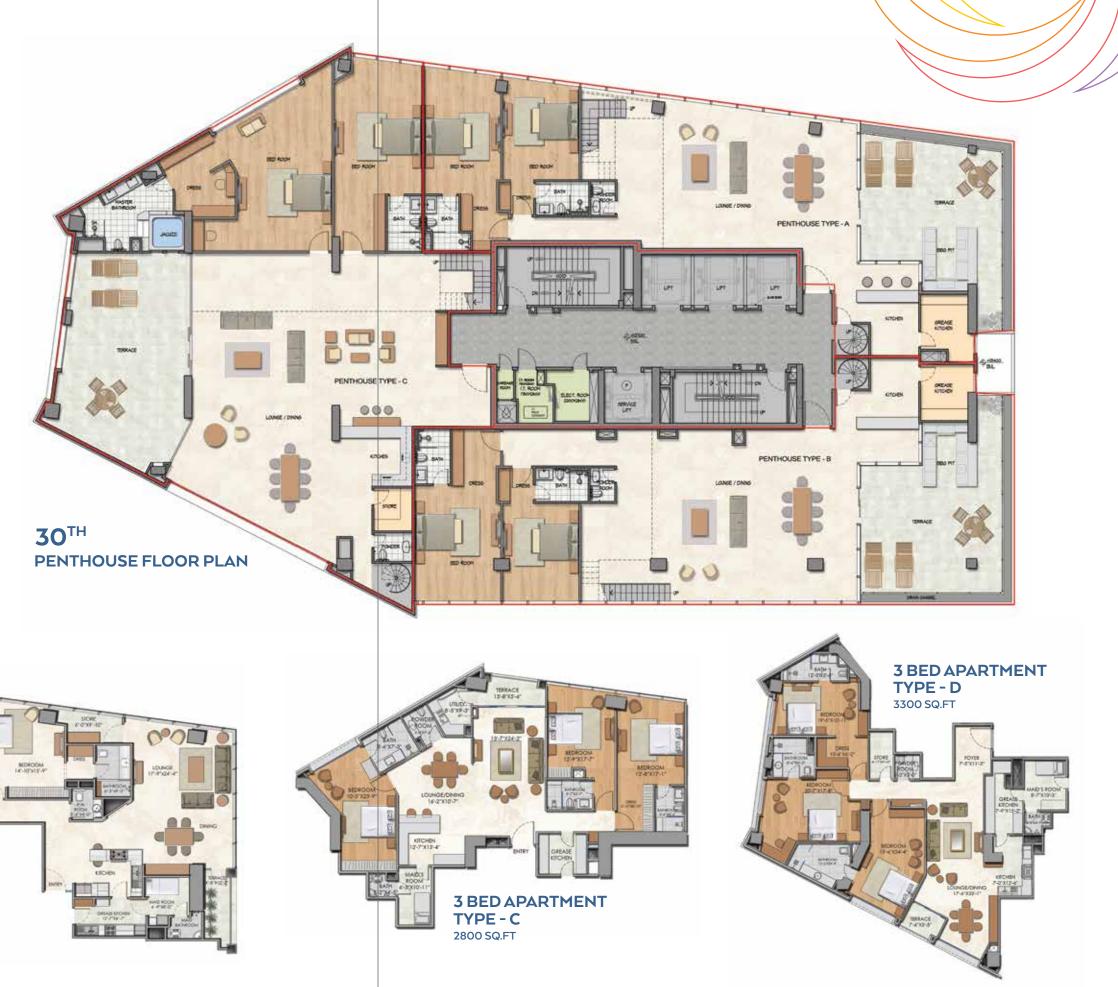

ditioning & Heating System
- State of the Art IT & Communication Infrastructure
- Fully Equipped Gymnasium
- Open to Sky Temperature-Controlled Pool

- Spa & Salon
- Cafe & Bakery
- Communal Prayer Area
- 5 Express Elevators
- 100% Back-up Power
- 24/7 Real Time CCTV Surveillance
- Maintenance Services round the clock
- Built on International Fire & Safety Standards

## **© 5 STAR APARTMENTS & DUPLEX PENTHOUSES**

### © EXQUISITE FACADE SURPASSING MODERNITY



A Project By:



# © CENTRALLY **AIR CONDITIONED & HEATING**

# © 100% STRUCTURAL WORK COMPLETED

Hoshang Pearl Tower, Civil Line Karachi (v) +92 21 3432 0332-3 [] +92 315 727 2446 ⊠ sales@hoshangpearl.com.pk www.hoshangpearl.com.pk

VISUALIZED BY: **PIXARCH** 



# Inspired Luxury















3 BED APARTMENT TYPE - B 2850 SQ.FT