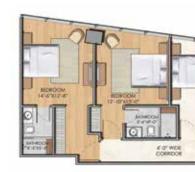

Dedicated Car Parking
- Central Air Conditioning & Heating System
- State of the Art IT & Communication Infrastructure
- Fully Equipped Gymnasium
- Open to Sky Temperature-Controlled Pool

- Spa & Salon
- Cafe & Bakery
- Communal Prayer Area
- 5 Express Elevators
- 100% Back-up Power
- 24/7 Real Time CCTV Surveillance
- Maintenance Services round the clock
- Built on International Fire & Safety Standards

## **© 5 STAR APARTMENTS & DUPLEX PENTHOUSES**

### © EXQUISITE FACADE SURPASSING MODERNITY



A Project By:



# © CENTRALLY **AIR CONDITIONED & HEATING**

# © 100% STRUCTURAL WORK COMPLETED

Hoshang Pearl Tower, Civil Line Karachi (v) +92 21 3432 0332-3 [] +92 315 727 2446 ⊠ sales@hoshangpearl.com.pk www.hoshangpearl.com.pk

VISUALIZED BY: **PIXARCH** 



# Inspired Luxury















3 BED APARTMENT TYPE - B 2850 SQ.FT